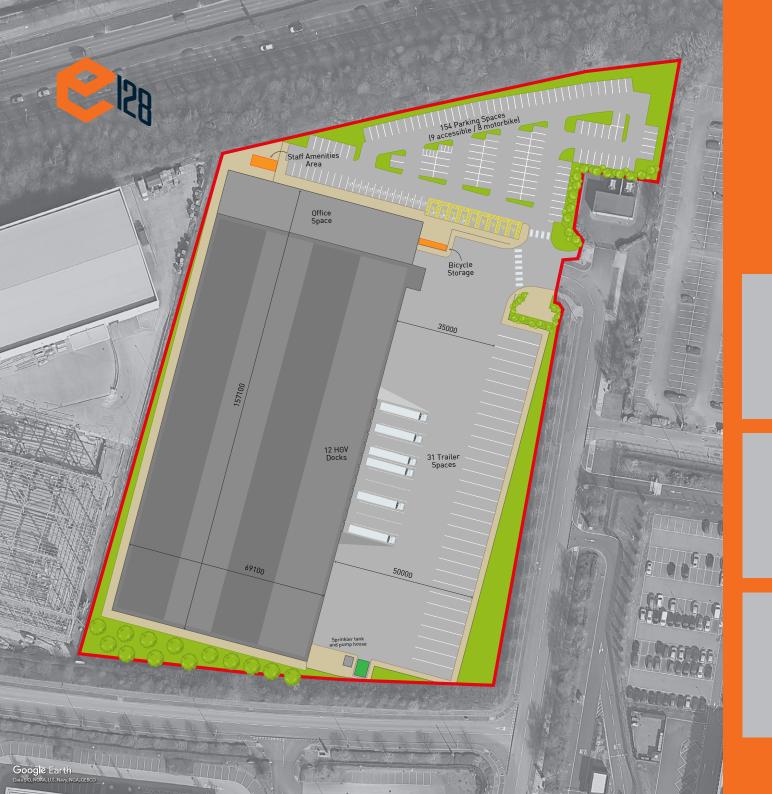

## **SITE PLAN**

| UNIT 1       | SQ M                | SQ FT   |
|--------------|---------------------|---------|
| Ground Floor | 10,855              | 116,842 |
| First Floor  | 1,043               | 11,226  |
| Total        | 11,898              | 128,068 |
|              | Plot area 6.7 Acres |         |