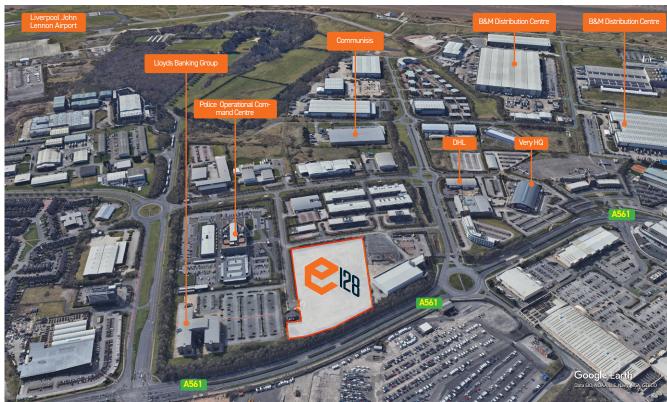

PLACE HOLDER

PLACE HOLDER

HOLDER

PLACE

PLACE HOLDER Estuary Business Park is recognised both in the North West and beyond as Liverpool City Region's premier location for a wide variety of business occupiers.

The low density park incorporates striking water features and landscaping, superb infrastructure and superior management standards. Located at the hub of a new integrated road/rail network and next to the UK's fastest growing airport.

Estuary Prime provides the last remaining development opportunity, located in a prime frontage position within the estate and wider by a rich mix of commerce including over 1 million sq ft of automotive and bio pharma space.

Liverpool South Parkway 2 mins

Sat Nav: L24 8QR What3Words: reassured.chum.removals

M62 - J4 M57 - J6

Port of Liverpool 15 mins

A NEW DEVELOPMENT BY NETWORK SPACE

Operating across the Northern Powerhouse region, Network Space is a commercial property developer, investor and manager specialising in the industrial warehouse sector.