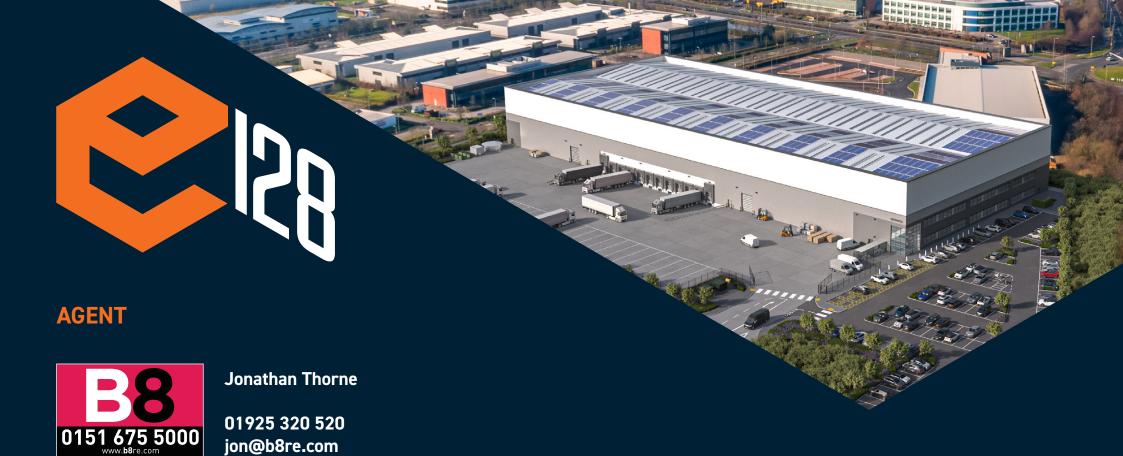

## NEW BUILD INDUSTRIAL WAREHOUSE UNIT

128,000 SQ FT

TOLET

ESTUARY COMMERCE PARK LIVERPOOL L24 8QR