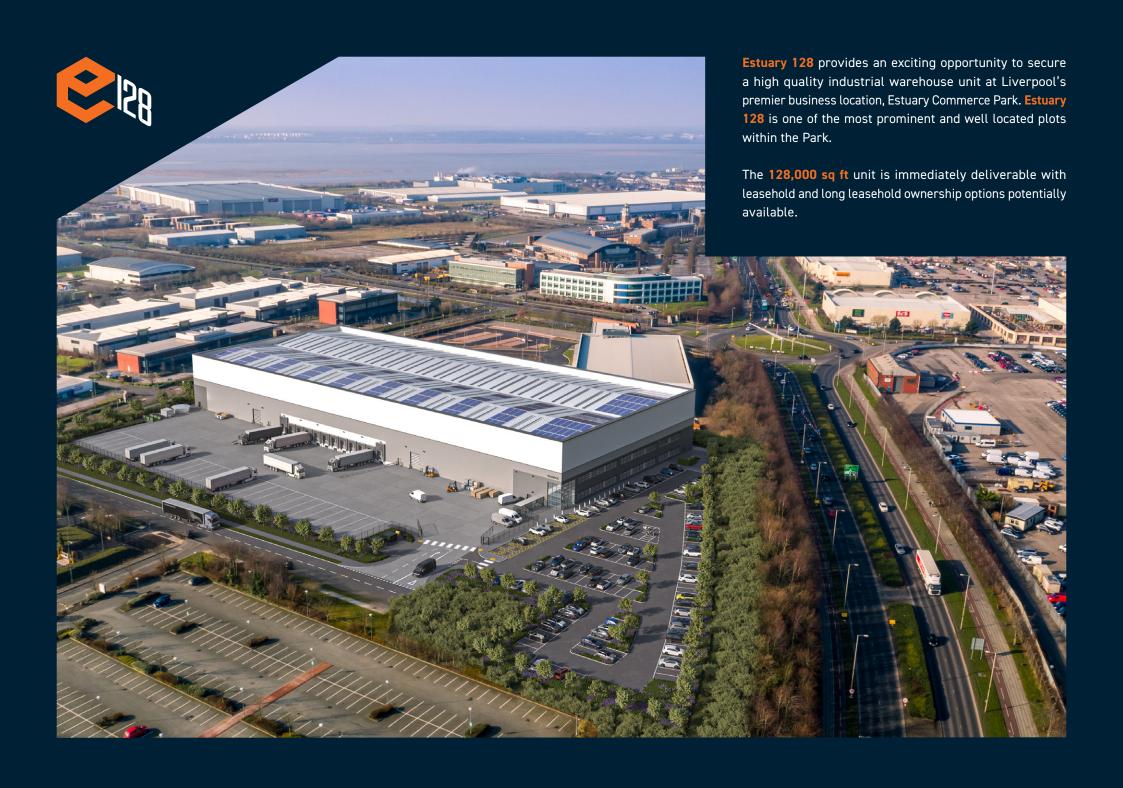

## NEW BUILD INDUSTRIAL WAREHOUSE UNIT

128,000 SQ FT

TOLET

ESTUARY COMMERCE PARK LIVERPOOL L24 8QR

PLACE HOLDER

PLACE HOLDER

HOLDER

PLACE

PLACE HOLDER Estuary Business Park is recognised both in the North West and beyond as Liverpool City Region's premier location for a wide variety of business occupiers.

The low density park incorporates striking water features and landscaping, superb infrastructure and superior management standards. Located at the hub of a new integrated road/rail network and next to the UK's fastest growing airport.

Estuary Prime provides the last remaining development opportunity, located in a prime frontage position within the estate and wider by a rich mix of commerce including over 1 million sq ft of automotive and bio pharma space.