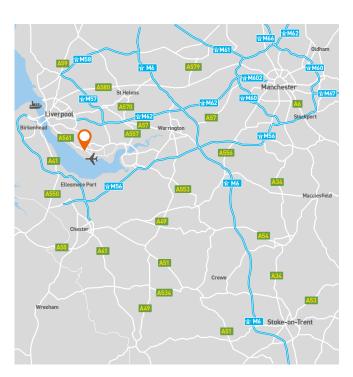

## **DRIVE TIMES**

| Manchester | 40 mins      |  |
|------------|--------------|--|
| Leeds      | 1 hr 15 mins |  |
| Birmingham | 1 hr 40 mins |  |
| Cardiff    | 3 hr 20 mins |  |
| London     | 3 hr 40 mins |  |
| Glasgow    | 3 hr 40 mins |  |
| Edinburgh  | 4 hr 10 mins |  |

Liverpool South Parkway 2 mins

Sat Nav: L24 8QR What3Words: reassured.chum.removals

M62 - J4 M57 - J6

Port of Liverpool 15 mins

A NEW DEVELOPMENT BY NETWORK SPACE

Operating across the Northern Powerhouse region, Network Space is a commercial property developer, investor and manager specialising in the industrial warehouse sector.