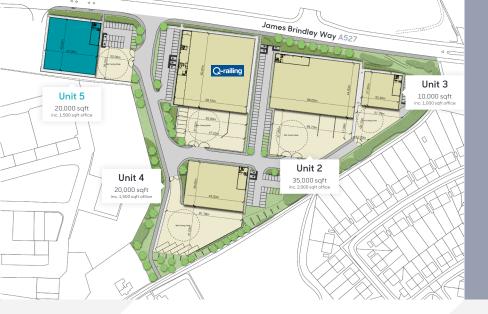

# UNIT 5

20,000 sqft (1,858 sqm)

## Tunstall Arrow

James Brindley Way
Stoke-on-Trent, ST6 5GA