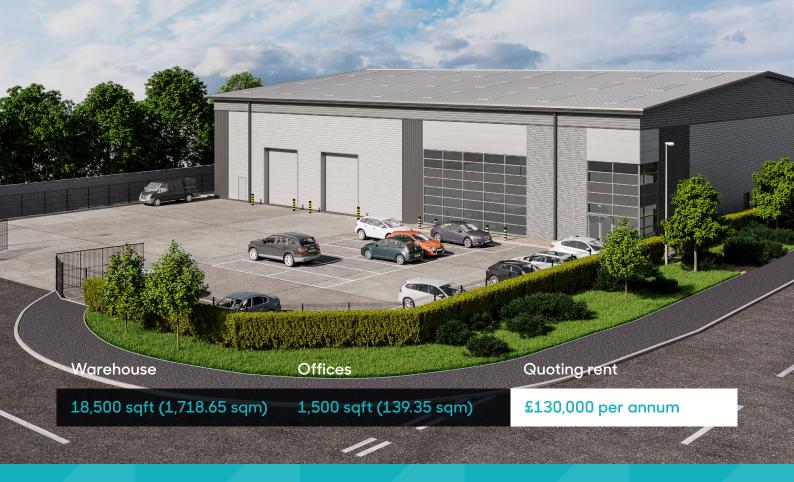

# UNIT 5

20,000 sqft (1,858 sqm)

### **Specification**

- 8m eaves height
- Warehouse floor slab loading 50kn/m²
- Two 4m x 5m loading doors
- 30m yard depth
- 30 dedicated car park spaces
- 100 kVA electricity supplies