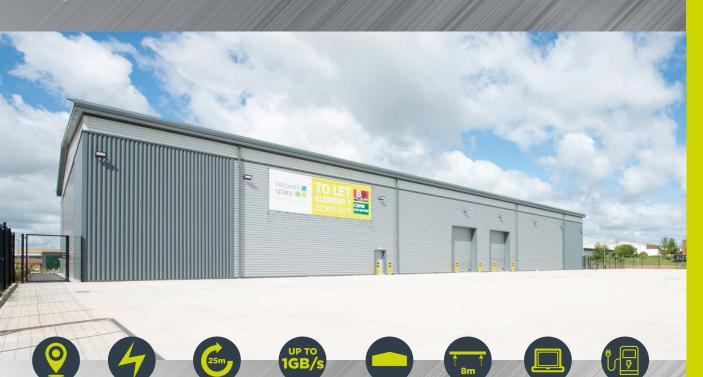

## **ELEMENT 1**

22,446 sq ft (2,085 sq m)

# HIGH QUALITY SPECIFICATION INCLUDES:

- // Warehouse area: 20,496 sq ft
- // Ground & first floor office/amenity areas: 1,950 sq ft
- Secure gated service yard with a depth of 27.5m
- // 2 no. level access loading doors
- // 8m eaves height
- // 3-phase electricity supply
- // Mains gas
- // 50 kn/m² floor loading
- // 30 car parking spaces
- // Electric vehicle charging points