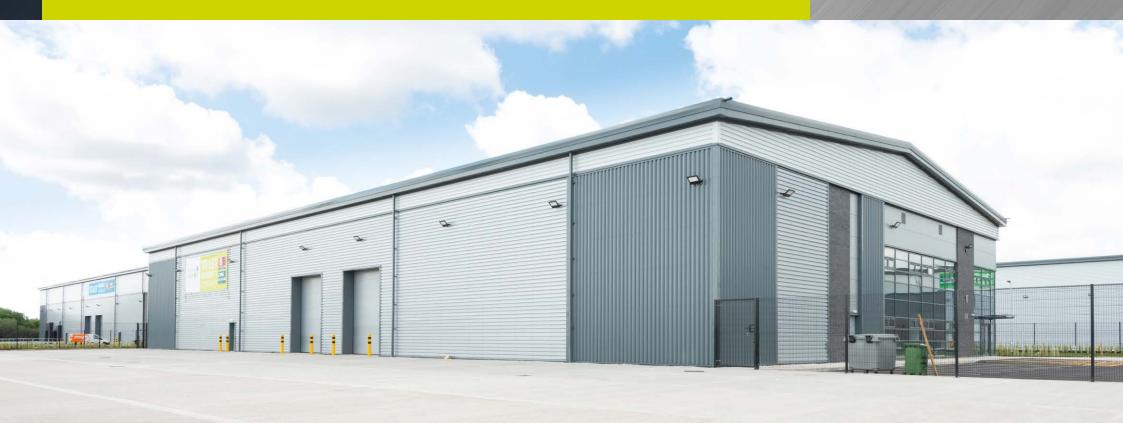

ALCHEMY BUSINESS PARK
KNOWSLEY / LIVERPOOL / L33 7XN / JUNCTION 4 M57

TO LET NEW BUILD INDUSTRIAL / WAREHOUSE UNIT 22,446 sq ft (2,085 sq m)

A new development by

### DESCRIPTION

Element 1 at Alchemy Business Park comprises a detached new build industrial units situated in a highly prominent position fronting the A580 (East Lancashire Road) in Knowsley.

As well as being highly prominent, the estate benefits from being located within minutes of Junction 4 of the M57.