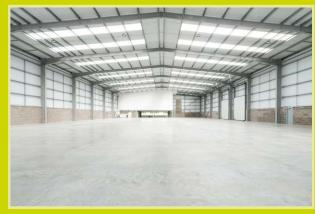

# HIGH QUALITY SPECIFICATION INCLUDES:

- // Warehouse area: 20,496 sq ft
- // Ground & first floor office/amenity areas: 1,950 sq ft
- Secure gated service yard with a depth of 27.5m
- // 2 no. level access loading doors
- // 8m eaves height
- // 3-phase electricity supply
- // Mains gas
- // 50 kn/m² floor loading
- // 30 car parking spaces
- // Electric vehicle charging points