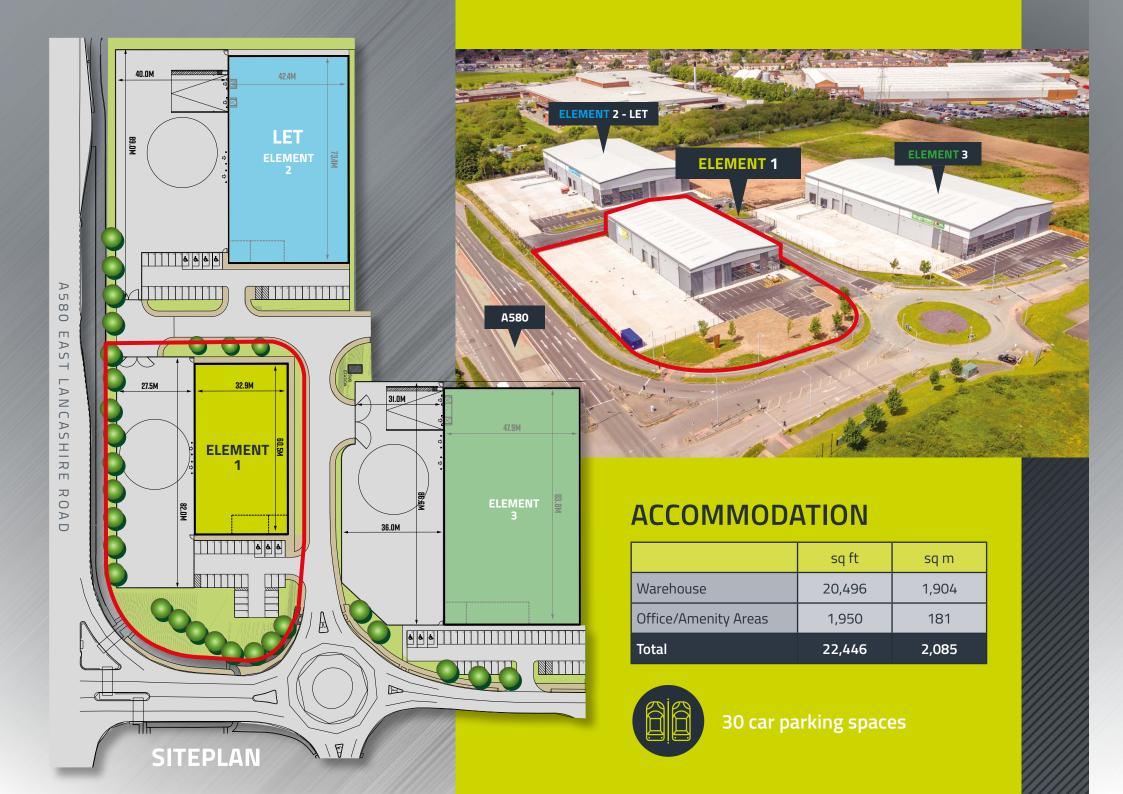

## **ELEMENT 1**

22,446 sq ft (2,085 sq m)

### DESCRIPTION

Element 1 at Alchemy Business Park comprises a detached new build industrial units situated in a highly prominent position fronting the A580 (East Lancashire Road) in Knowsley.

As well as being highly prominent, the estate benefits from being located within minutes of Junction 4 of the M57.

# HIGH QUALITY SPECIFICATION INCLUDES:

- // Warehouse area: 20,496 sq ft
- // Ground & first floor office/amenity areas: 1,950 sq ft
- Secure gated service yard with a depth of 27.5m
- // 2 no. level access loading doors
- // 8m eaves height
- // 3-phase electricity supply
- // Mains gas
- // 50 kn/m² floor loading
- // 30 car parking spaces
- // Electric vehicle charging points