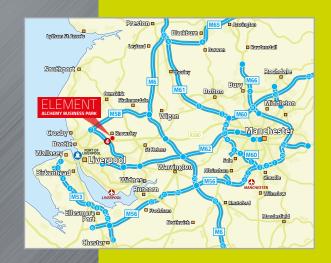

#### **LOCATION**

Knowsley Industrial and Business Park is one of the largest employment areas in the UK comprising over 1,200 acres and is home to around 1,000 companies.

Alchemy Business Park is prominently located fronting the A580 East Lancashire Road, less than 1 mile from junctions 4 and 5 of the M57 and 8.3 miles from the Port of Liverpool.

| Destination                   | Drive Time        | Distance in Miles |
|-------------------------------|-------------------|-------------------|
| Port of Liverpool             | 18 minutes        | 9 miles           |
| Liverpool                     | 31 minutes        | 8 miles           |
| Liverpool John Lennon Airport | 21 minutes        | 13 miles          |
| Warrington                    | 26 minutes        | 18 miles          |
| Chester                       | 42 minutes        | 31 miles          |
| Preston                       | 43 minutes        | 32 miles          |
| Manchester                    | 45 minutes        | 33 miles          |
| Manchester Airport            | 38 minutes        | 35 miles          |
| Birmingham                    | 1 hour 44 minutes | 97 miles          |

Source: AA Routeplanner