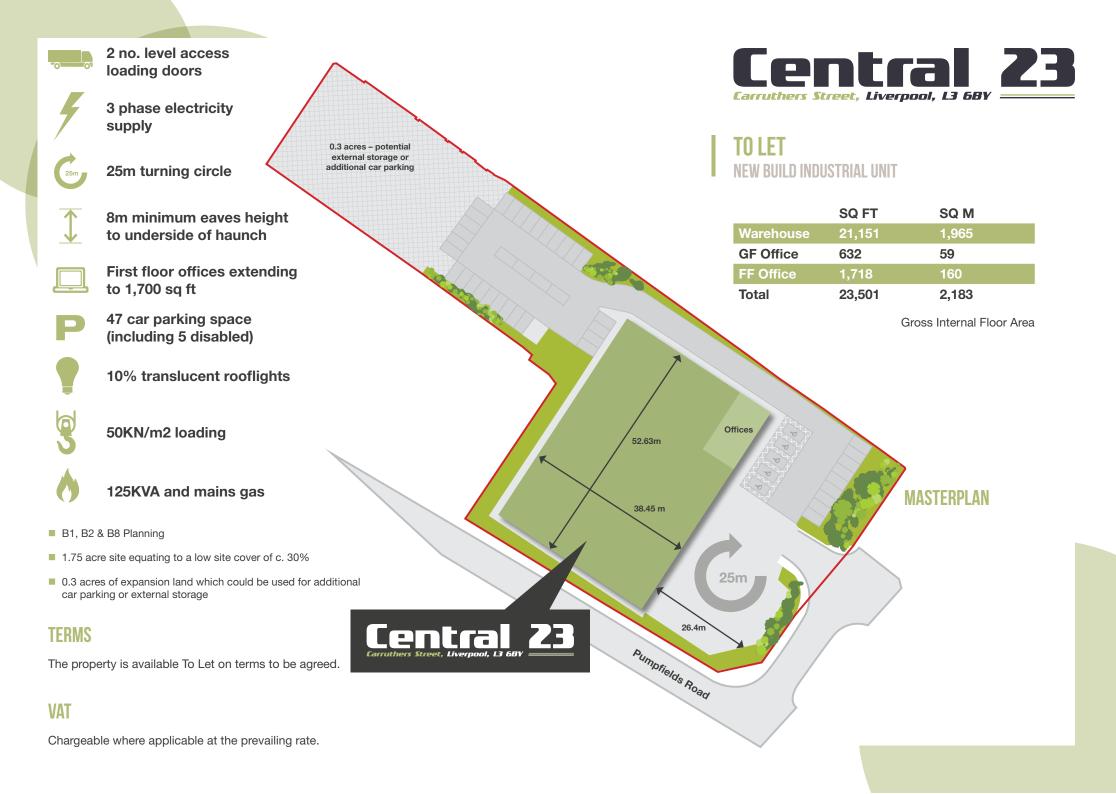

## **TO LET** New Build Industrial Unit



# **23,501 SQ FT** 2183 SQ M











#### LOCATION

Central 23 is located in a prominent position on Carruthers Street, off Pumpfield Road and is a few metres from the junction with the A5038 Vauxhall Road. The site sits just 0.5 miles from Liverpool City Centre and only 15 minutes (4.6 miles) from the M62 motorway. The A5038 and surrounding roads offer fast access to the Liverpool Docks & L2 deep port, just 10 minutes (4 miles) to the north. The Wirral and M53 are accessed via the Kingsway tunnel just 4 minutes (1.3 miles) from the site.

The location also offers excellent access to local amenities; Liverpool One Shopping Centre is 0.7 miles from the site, Moorfields Railway Station lies 0.5 miles to the south, with Liverpool Lime Street Station, the main station serving the city and providing services to Euston, circa 1 m