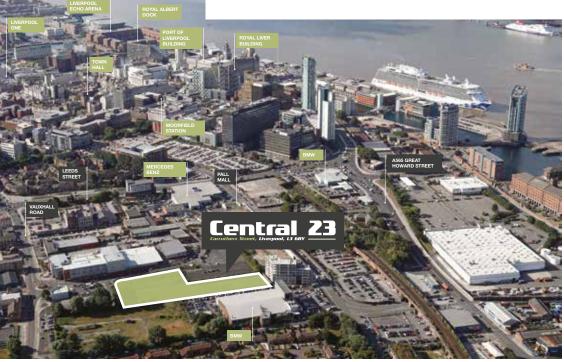

#### LOCATION

Central 23 is located in a prominent position on Carruthers Street, off Pumpfield Road and is a few metres from the junction with the A5038 Vauxhall Road. The site sits just 0.5 miles from Liverpool City Centre and only 15 minutes (4.6 miles) from the M62 motorway. The A5038 and surrounding roads offer fast access to the Liverpool Docks & L2 deep port, just 10 minutes (4 miles) to the north. The Wirral and M53 are accessed via the Kingsway tunnel just 4 minutes (1.3 miles) from the site.

The location also offers excellent access to local amenities; Liverpool One Shopping Centre is 0.7 miles from the site, Moorfields Railway Station lies 0.5 miles to the south, with Liverpool Lime Street Station, the main station serving the city and providing services to Euston, circa 1 miles to the south east.