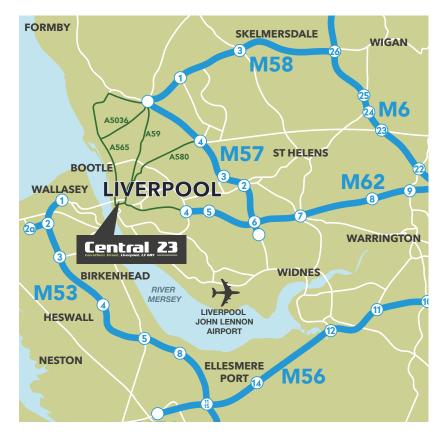

#### LOCATION

Central 23 is located in a prominent position on Carruthers Street, off Pumpfield Road and is a few metres from the junction with the A5038 Vauxhall Road. The site sits just 0.5 miles from Liverpool City Centre and only 15 minutes (4.6 miles) from the M62 motorway. The A5038 and surrounding roads offer fast access to the Liverpool Docks & L2 deep port, just 10 minutes (4 miles) to the north. The Wirral and M53 are accessed via the Kingsway tunnel just 4 minutes (1.3 miles) from the site.

The location also offers excellent access to local amenities; Liverpool One Shopping Centre is 0.7 miles from the site, Moorfields Railway Station lies 0.5 miles to the south, with Liverpool Lime Street Station, the main station serving the city and providing services to Euston, circa 1 miles to the south east.