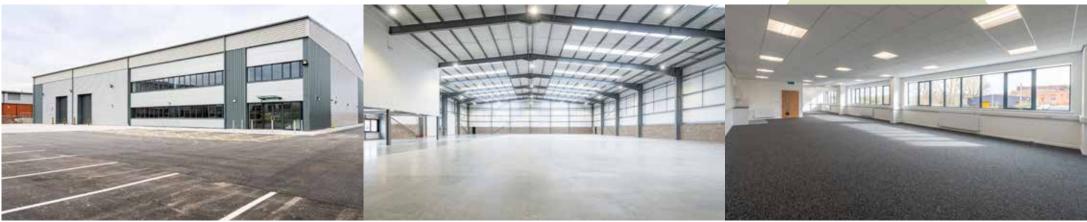

## **TO LET** New Build Industrial Unit



# **23,501 SQ FT** 2183 SQ M











#### LOCATION

Central 23 is located in a prominent position on Carruthers Street, off Pumpfield Road and is a few metres from the junction with the A5038 Vauxhall Road. The site sits just 0.5 miles from Liverpool City Centre and only 15 minutes (4.6 miles) from the M62 motorway. The A5038 and surrounding roads offer fast access to the Liverpool Docks & L2 deep port, just 10 minutes (4 miles) to the north. The Wirral and M53 are accessed via the Kingsway tunnel just 4 minutes (1.3 miles) from the site.

The location also offers excellent access to local amenities; Liverpool One Shopping Centre is 0.7 miles from the site, Moorfields Railway Station lies 0.5 miles to the south, with Liverpool Lime Street Station, the main station serving the city and providing services to Euston, circa 1