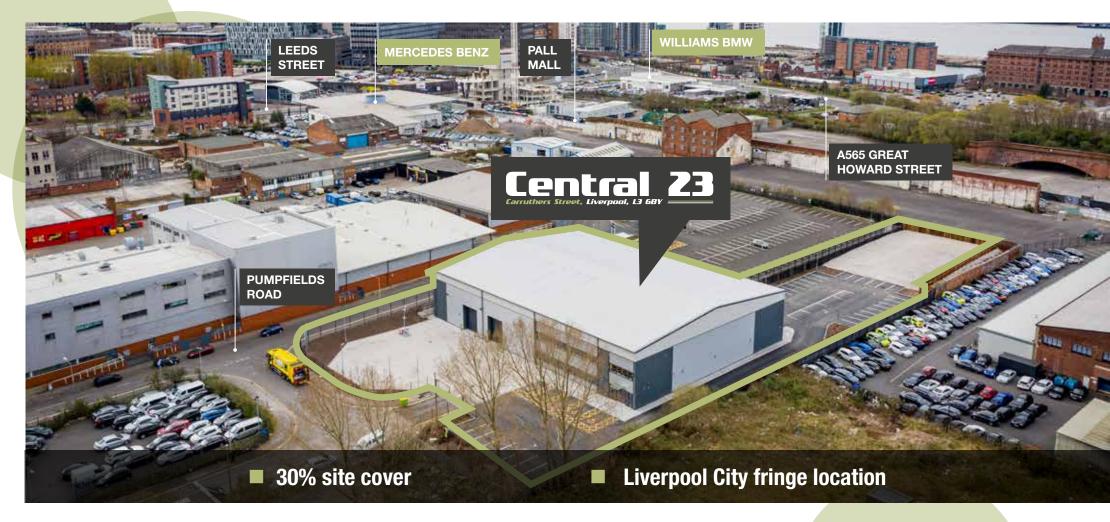

#### LOCATION

Central 23 is located in a prominent position on Carruthers Street, off Pumpfield Road and is a few metres from the junction with the A5038 Vauxhall Road. The site sits just 0.5 miles from Liverpool City Centre and only 15 minutes (4.6 miles) from the M62 motorway. The A5038 and surrounding roads offer fast access to the Liverpool Docks & L2 deep port, just 10 minutes (4 miles) to the north. The Wirral and M53 are accessed via the Kingsway tunnel just 4 minutes (1.3 miles) from the site.

The location also offers excellent access to local amenities; Liverpool One Shopping Centre is 0.7 miles from the site, Moorfields Railway Station lies 0.5 miles to the south, with Liverpool Lime Street Station, the main station serving the city and providing services to Euston, circa 1 miles to the south east.

### **AN OUTSTANDING LOCATION FOR BUSINESS**