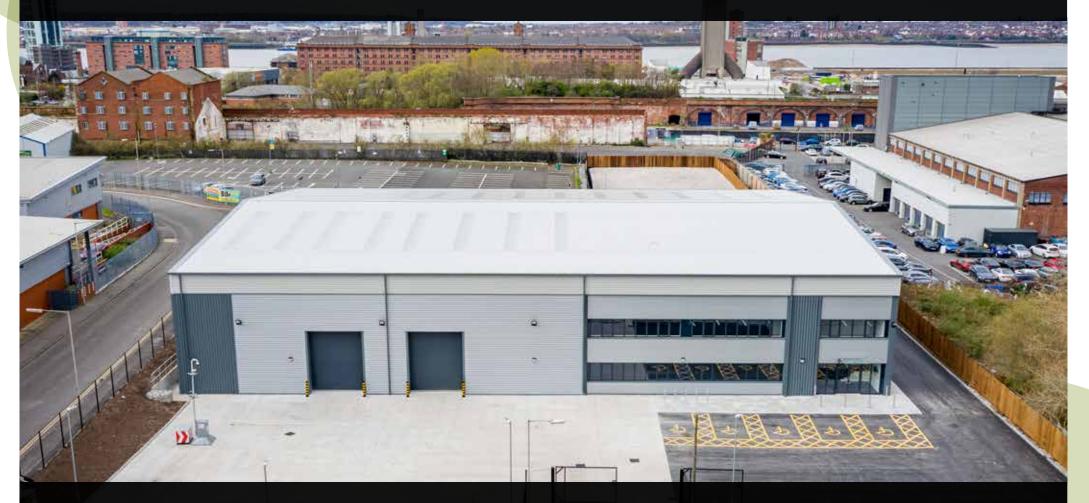

## **TO LET** New Build Industrial Unit



# **23,501 SQ FT** 2183 SQ M











#### LOCATION

Central 23 is located in a prominent position on Carruthers Street, off Pumpfield Road and is a few metres from the junction with the A5038 Vauxhall Road. The site sits just 0.5 miles from Liverpool City Centre and only 15 minutes (4.6 miles) from the M62 motorway. The A5038 and surrounding roads offer fast access to the Liverpool Docks & L2 deep port, just 10 minutes (4 miles) to the north. The Wirral and M53 are accessed via the Kingsway tunnel just 4 minutes (1.3 miles) from the site.

The location also offers excellent access to local amenities; Liverpool One Shopping Centre is 0.7 miles from the site, Moorfields Railway Station lies 0.5 miles to the south, with Liverpool Lime Street Station, the main station serving the city and