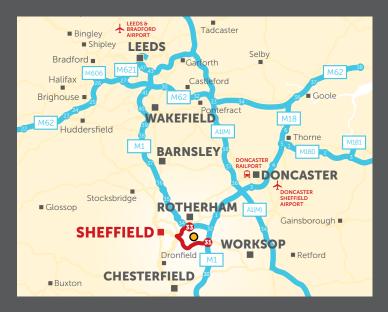

BREEAM Very Good

£509 Average weekly wage in 2018 in Rotherham compared to £571pw nationally

(Source: NOMIS)

| Road       |              | Air                    | Sea          |            |              |
|------------|--------------|------------------------|--------------|------------|--------------|
| Sheffield  | 7<br>miles   | Doncaster<br>Sheffield | 20<br>miles  | Immingham  | 63<br>miles  |
| Leeds      | 42<br>miles  | East<br>Midlands       | 45<br>miles  | Hull       | 65<br>miles  |
| Manchester | 53<br>miles  | Manchester<br>Airport  | 58<br>miles  | Liverpool  | 111<br>miles |
| London     | 159<br>miles | Heathrow<br>Airport    | 159<br>miles | Felixstowe | 182<br>miles |