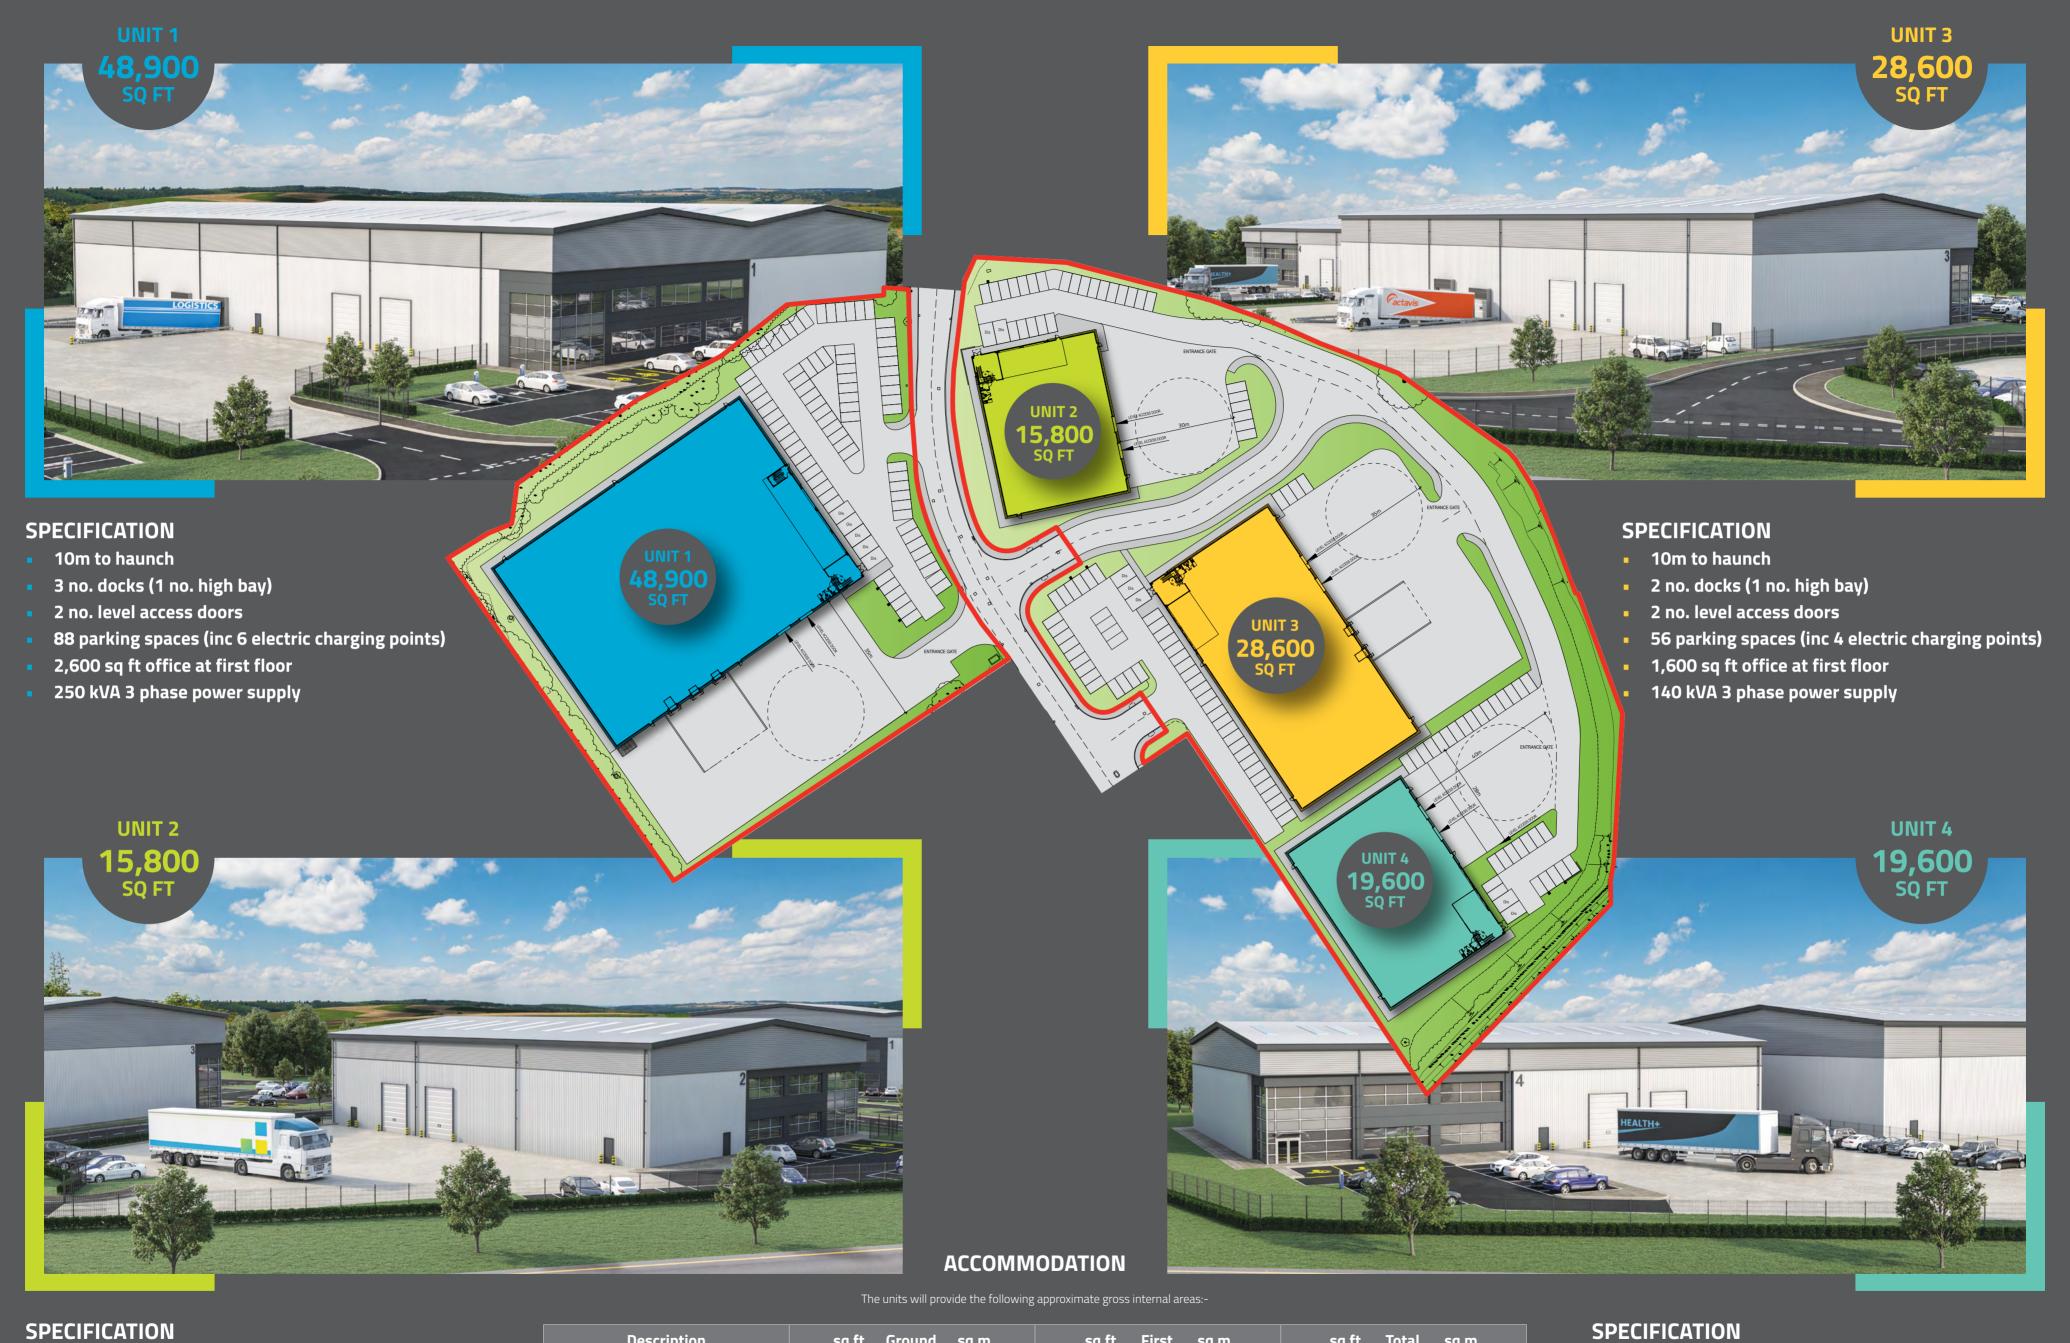

- 8m to haunch
- 2 no. level access doors
- 31 parking spaces (inc 2 electric charging points)
- 1,400 sq ft office at first floor
- 140 kVA 3 phase power supply

| Description | sq ft Gro | und sq m | sq ft Fir | rst sq m | sq ft Tot | tal sq m |
|-------------|-----------|----------|-----------|----------|-----------|----------|
| Unit 1      | 46,300    | 4,301    | 2,600     | 242      | 48,900    | 4,543    |
| Unit 2      | 14,400    | 1,338    | 1,400     | 130      | 15,800    | 1,468    |
| Unit 3      | 27,000    | 2,508    | 1,600     | 149      | 28,600    | 2,657    |
| Unit 4      | 18,100    | 1,682    | 1,500     | 139      | 19,600    | 1,821    |

- 8m to haunch
- 2 no. level access doors
- 32 parking spaces (inc 4 electric charging points)
- 1,500 sq ft office at first floor
- 140 kVA 3 phase power supply

## LOCATION

Woodhouse Link occupies a prime location to the east of Sheffield, with excellent access from Junctions 31 (3.5 miles east) and 33 (4.5 miles north). The site is well situated within Rotherham and Sheffield's Advanced Manufacturing and Innovation District (AMID) and is just under 3 miles from the Advanced Manufacturing Park at Waverley (AMP).