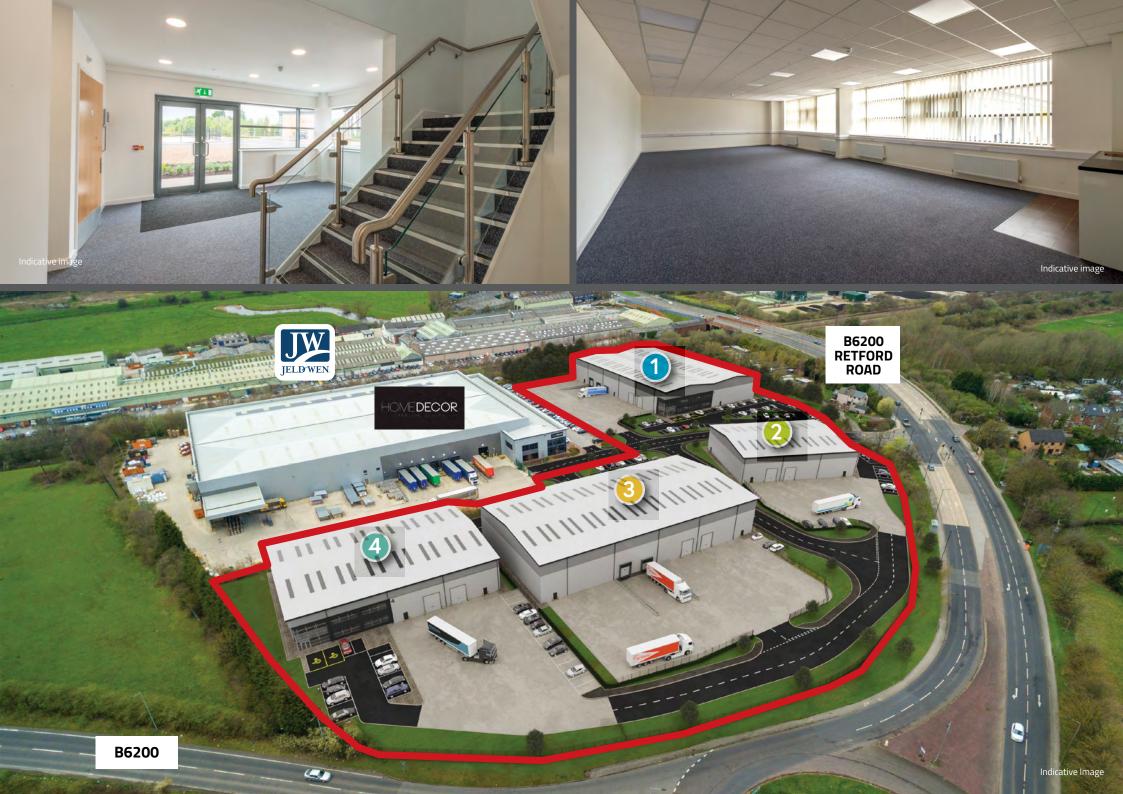

**To Let** 4 new build units **15,800 - 48,900 sq ft** (1,468 - 4,543 sq m)

A development by

network space

Better places for business

Woodhouse Link is a premier employment scheme comprising 4 high specification detached industrial/warehouse units.

## LOCATION

Woodhouse Link occupies a prime location to the east of Sheffield, with excellent access from Junctions 31 (3.5 miles east) and 33 (4.5 miles north). The site is well situated within Rotherham and Sheffield's Advanced Manufacturing and Innovation District (AMID) and is just under 3 miles from the Advanced Manufacturing Park at Waverley (AMP).