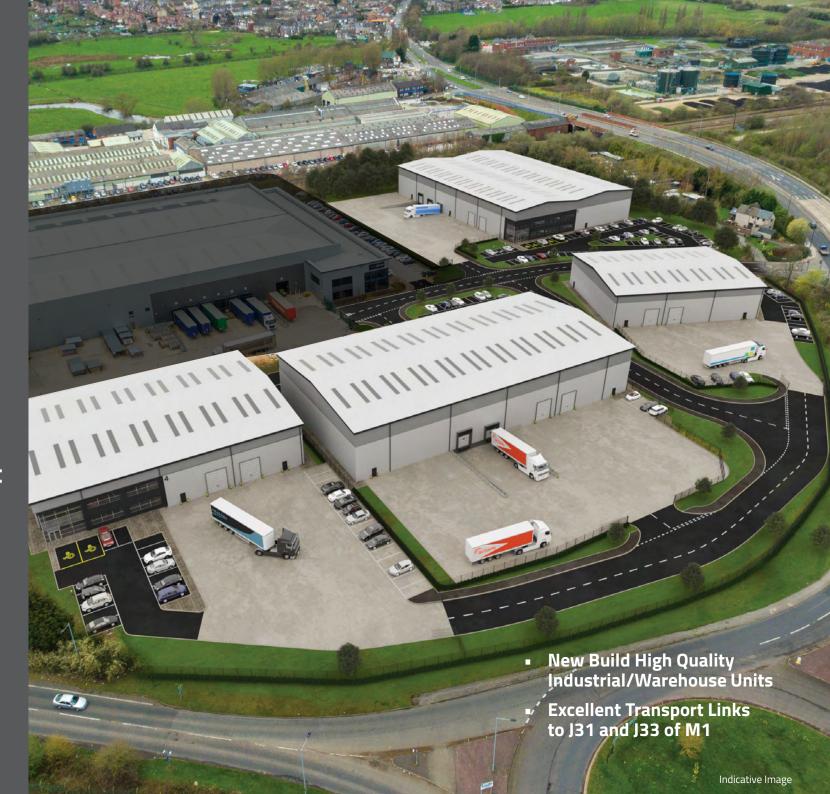

**To Let** 4 new build units **15,800 - 48,900 sq ft** (1,468 - 4,543 sq m)

A development by

network space

Better places for business

Woodhouse Link is a premier employment scheme comprising 4 high specification detached industrial/warehouse units.

Detailed planning permission has been granted for B1c, B2 and B8 uses, with 24/7 operation.

24/7 operation

3 miles to AMP/AMID

3.5 miles to J31 M1

688,522 individuals of working age residing within 10 mile radius

## LOCATION

Woodhouse Link occupies a prime location to the east of Sheffield, with excellent access from Junctions 31 (3.5 miles east) and 33 (4.5 miles north). The site is well situated within Rotherham and Sheffield's Advanced Manufacturing and Innovation District (AMID) and is just under 3 miles from the Advanced Manufacturing Park at Waverley (AMP).