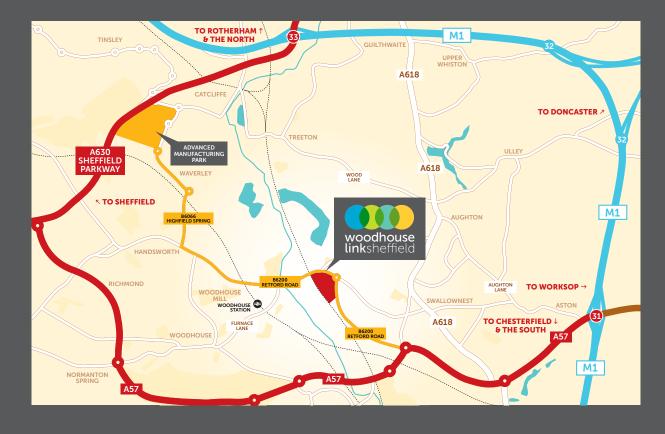

## LOCATION

Woodhouse Link occupies a prime location to the east of Sheffield, with excellent access from Junctions 31 (3.5 miles east) and 33 (4.5 miles north). The site is well situated within Rotherham and Sheffield's Advanced Manufacturing and Innovation District (AMID) and is just under 3 miles from the Advanced Manufacturing Park at Waverley (AMP).