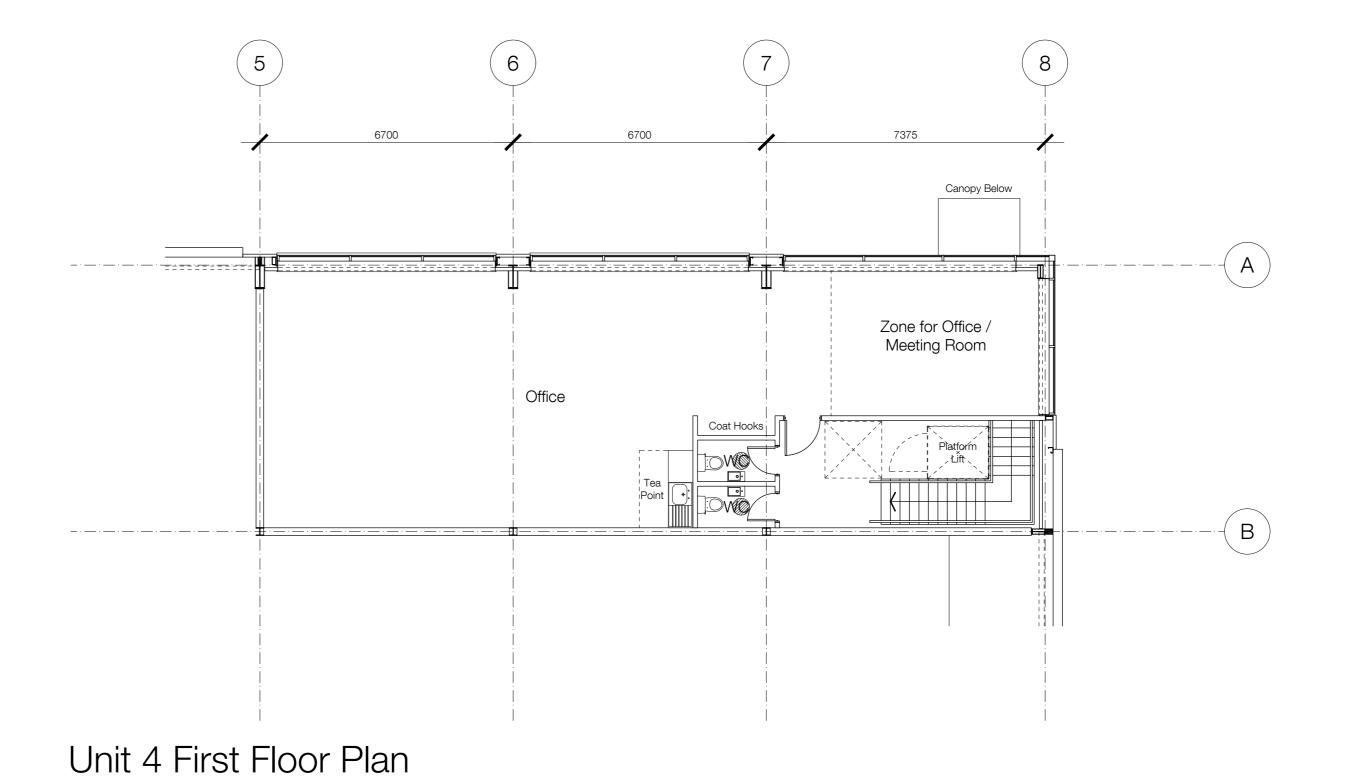

## **General Notes:**

purposes only.

This drawing is to be read for 'Unit 4 G.A Ground & First Floor Plans'

This drawing is to be read in conjunction with DLA Architecture drawing numbers:

2017-088/001 'Proposed Site Plan' 2017-088/041 'Unit 4 G.A Elevations' 2017-088/042 'Unit 4 G.A Roof Plan