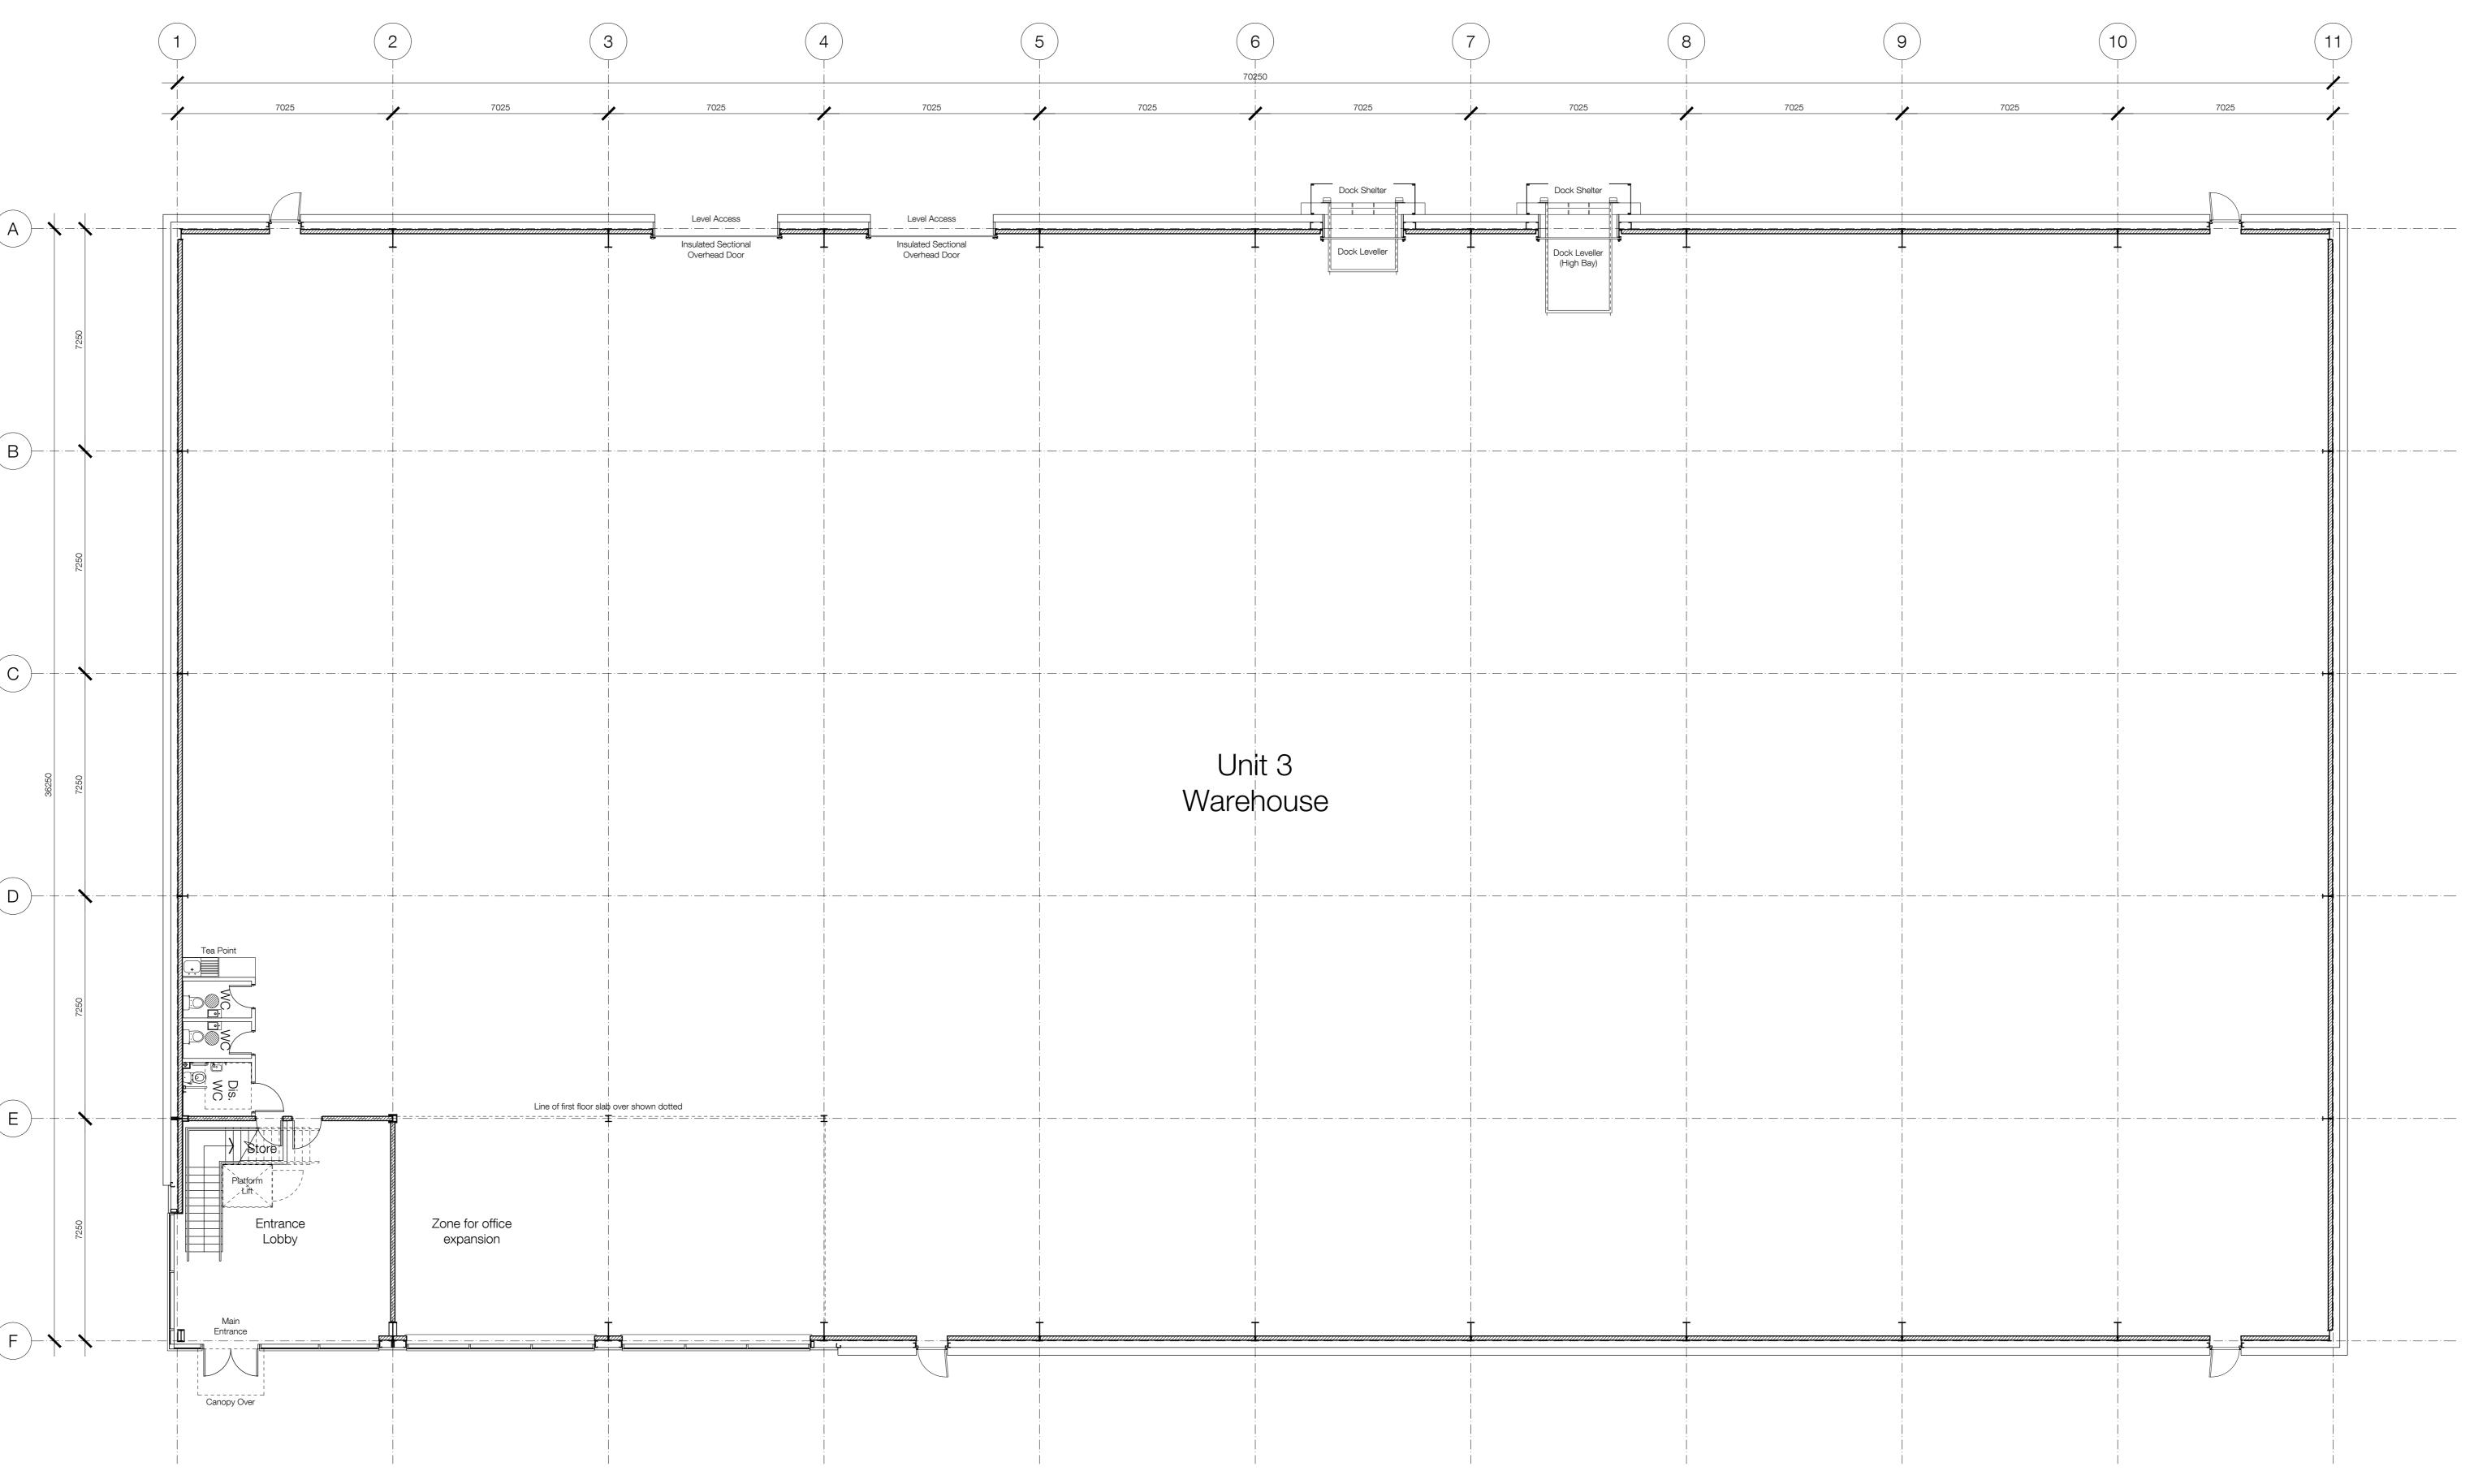

DLA DESIGN
REVISIONS

Unit 3 Ground Floor Plan

SCALE 1:100 @ A0 DATE 01/08/18

DRAWN REVIEWED JB

DLA REF NUMBER REVISION
2017-088/030

FILE PATH

T:\2017\2017-088\CAD\05-Autocad\Dwgs\030

STATUS