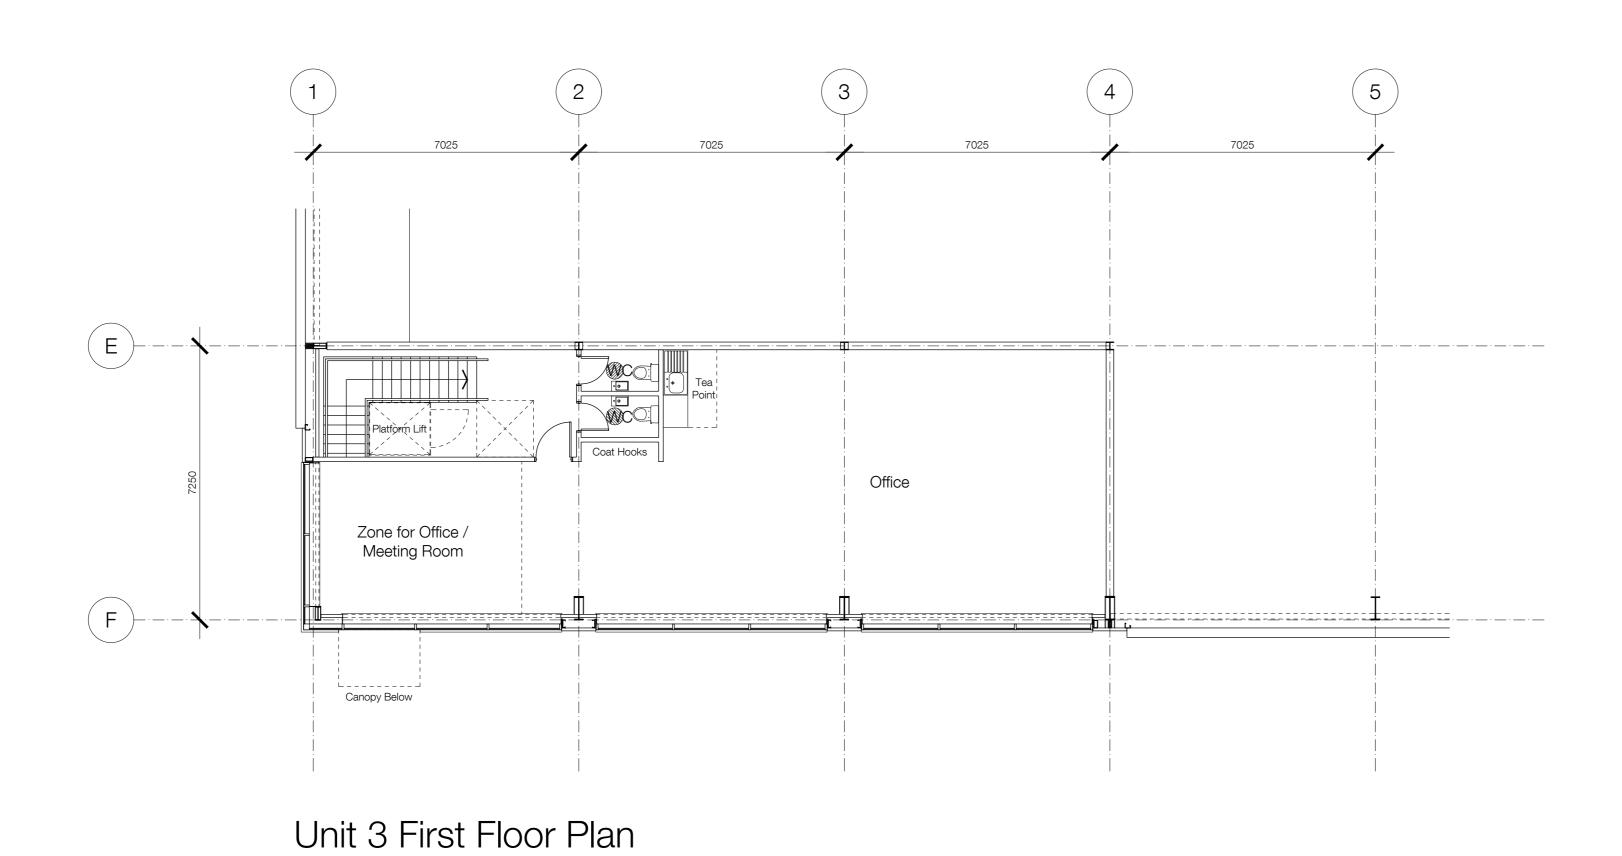

DLA DESIGN
REVISIONS

Unit 3 Ground Floor Plan

SCALE 1:100 @ A0 DATE 01/08/18

DRAWN REVIEWED JB

DLA REF NUMBER REVISION
2017-088/030

FILE PATH

T:\2017\2017-088\CAD\05-Autocad\Dwgs\030

STATUS